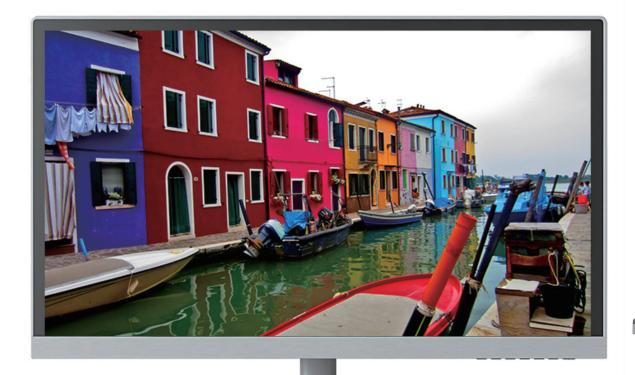

## A280C5-LED(4K)

Stunning 28" display built with IPS technology and the latest 4K2K ultra-high-definition resolution.

## **Features**

- 28.0" (71.12 cm) diagonal viewable image size
- Ultra HD, 3840 x 2160 resolution
- Response time of ≤ 5ms
- Contrast ratio of 1,000:1 (typical)
- 300 cd/m2 brightness
- Picture-in-Picture (PIP) & Picture-by-Picture (PBP)
  Essential connectivity with HDMI x 2, DisplayPort x 2, DVI x 1