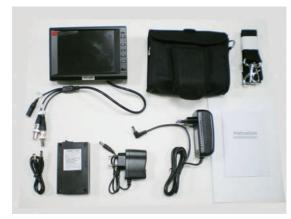

Option A. 5.6" with carry bag and battery

Option B. 5.6" with desk stand & Remote

<sup>\*\*</sup> Design and specs are subjective to change without notice

## **Features**

- 5.6" LCD Monitor
- **BNC Video Input**
- Video / NTSC auoo awitch
- Application; CCTV Testing and monitoring
- Rechargeable Batteries & Power Supply for Charging
- Nylon Carry babg

| Model                   | ASR56                                                                           |
|-------------------------|---------------------------------------------------------------------------------|
| General                 |                                                                                 |
| Diagonal size           | 5.6"                                                                            |
| Panel type              | TFT LCD                                                                         |
| Aspect ratio            | 4:3                                                                             |
| Number of pixels        | 960(H.) x 234(V)                                                                |
| Pixel pitch             | 0.118 x 0.362 mm                                                                |
| Color depth             | Full Color                                                                      |
| Backlight               | LED                                                                             |
| Optical (typ.)          | ELD                                                                             |
| Brightness              | 200 cd/m2                                                                       |
| Contrast ratio          | 150:1                                                                           |
| Response time (Tr + Tf) | 25 ms                                                                           |
| Viewing angle (T/R/L/B) | 45/65/65/65 degrees                                                             |
| Operation               |                                                                                 |
| Input Interface         | With carry bag: BNC x 1, RCA x 1                                                |
|                         | Without carry bag: RCA x 4                                                      |
| Display mode            | With Bag: Video 1                                                               |
|                         | Without Bag: Video 2                                                            |
| OSD                     | Contrast, Brightness, Color, Tint, Mirror (L/R, U/D)                            |
| OSD Languages           | English                                                                         |
| Remote control          | With carry bag: No                                                              |
|                         | Without carry bag: Yes                                                          |
| Composite Video         | ,                                                                               |
| System                  | PAL / NTSC                                                                      |
| Électrical              |                                                                                 |
| Power                   | 12VDC                                                                           |
| Power consumption       | < 7.5W                                                                          |
| Power supply            | External power adapter                                                          |
| Mechanical              |                                                                                 |
| Case material           | Plastic ( Black )                                                               |
| Dimension (WxHxD)       |                                                                                 |
| (include stand)         | 155 x 105 x 25 mm                                                               |
| Support                 | Pedestal base                                                                   |
| Net weight              | Monitor: 345g, Stand: 65g                                                       |
| (Monitor & stand)       | Munitur: 343y, Stanu: 63y                                                       |
| Environment             |                                                                                 |
| Temperature             | Operation: 0°~40°C(32° ~104°F) , Storage: -10°~60°C(14° ~140°F)                 |
| Humidity                | 10%-90%                                                                         |
| Safety                  | FCC, CE, ROHS                                                                   |
| Delivery set            |                                                                                 |
| A                       | With Bag: Carry bag, Lithium Battery, Battery Charger, 24W adapter, User Manual |
| Accessory               | Without bag: Stand, Remote, Video cable, Adaptor User manual                    |