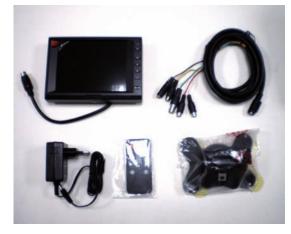

Option A. 5.6" with carry bag and battery

Option B. 5.6" with desk stand & Remote

<sup>\*\*</sup> Design and specs are subjective to change without notice

## **Features**

- 5.6" LCD Monitor
- **BNC Video Input**
- Video / NTSC auoo awitch
- Application; CCTV Testing and monitoring
- Rechargeable Batteries & Power Supply for Charging
- Nylon Carry babg

| Model                   | ASR56                                                                           |
|-------------------------|---------------------------------------------------------------------------------|
| General                 |                                                                                 |
| Diagonal size           | 5.6"                                                                            |
| Panel type              | TFT LCD                                                                         |
| Aspect ratio            | 4:3                                                                             |
| Number of pixels        | 960(H.) x 234(V)                                                                |
| Pixel pitch             | 0.118 x 0.362 mm                                                                |
| Color depth             | Full Color                                                                      |
| Backlight               | LED                                                                             |
| Optical (typ.)          | ELD                                                                             |
| Brightness              | 200 cd/m2                                                                       |
| Contrast ratio          | 150:1                                                                           |
| Response time (Tr + Tf) | 25 ms                                                                           |
| Viewing angle (T/R/L/B) | 45/65/65/65 degrees                                                             |
| Operation               |                                                                                 |
| Input Interface         | With carry bag: BNC x 1, RCA x 1                                                |
|                         | Without carry bag: RCA x 4                                                      |
| Display mode            | With Bag: Video 1                                                               |
|                         | Without Bag: Video 2                                                            |
| OSD                     | Contrast, Brightness, Color, Tint, Mirror (L/R, U/D)                            |
| OSD Languages           | English                                                                         |
| Remote control          | With carry bag: No                                                              |
|                         | Without carry bag: Yes                                                          |
| Composite Video         | ,                                                                               |
| System                  | PAL / NTSC                                                                      |
| Électrical              |                                                                                 |
| Power                   | 12VDC                                                                           |
| Power consumption       | < 7.5W                                                                          |
| Power supply            | External power adapter                                                          |
| Mechanical              |                                                                                 |
| Case material           | Plastic ( Black )                                                               |
| Dimension (WxHxD)       |                                                                                 |
| (include stand)         | 155 x 105 x 25 mm                                                               |
| Support                 | Pedestal base                                                                   |
| Net weight              | Monitor: 345g, Stand: 65g                                                       |
| (Monitor & stand)       | Munitur: 343y, Stanu: 63y                                                       |
| Environment             |                                                                                 |
| Temperature             | Operation: 0°~40°C(32° ~104°F) , Storage: -10°~60°C(14° ~140°F)                 |
| Humidity                | 10%-90%                                                                         |
| Safety                  | FCC, CE, ROHS                                                                   |
| Delivery set            |                                                                                 |
| A                       | With Bag: Carry bag, Lithium Battery, Battery Charger, 24W adapter, User Manual |
| Accessory               | Without bag: Stand, Remote, Video cable, Adaptor User manual                    |