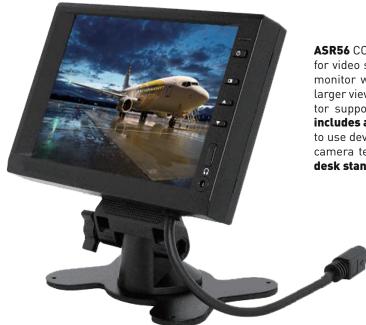

## **A**USPICE STAR

ASR56 CCTV testing monitor kit provides a portable 5.6" LCD monitor that is great for video surveillance system installation jobs and also works as a great desktop monitor when a small monitor is needed. The 5.6 inch LCD screen provides a larger view than most other service monitors that are available. This testing monitor supports video input from both PAL & NTSC CCTV cameras. The ASR56 includes a rechargeable battery. The charger for the power supply. If you want to use device as a more permanent solution for an installation instead of for CCTV camera testing, a permanent power supply is included and the monitor has a desk stand that pops out from the back of the body of it.

Option A. 5.6" with carry bag and battery

Option B. 5.6" with desk stand & Remote

<sup>\*\*</sup> Design and specs are subjective to change without notice