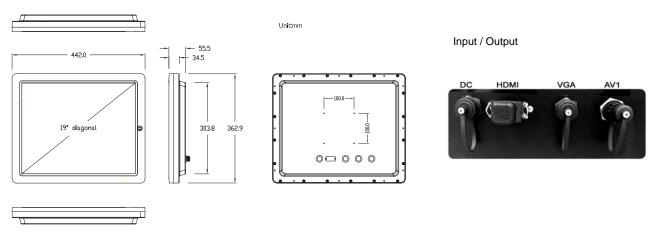

## Dimensions

| Model                     | A19M5-LED                                                                         |
|---------------------------|-----------------------------------------------------------------------------------|
| General                   |                                                                                   |
| Monitor                   | Waterproof Monitor                                                                |
| Diagonal size             | 19"                                                                               |
| Panel type                | TFT LCD                                                                           |
| Aspect ratio              | 5:4                                                                               |
| Number of pixels          | 1280 x 1024                                                                       |
| Pixel pitch               | 0.294 x 0.294 mm                                                                  |
| Color depth               | 16.7 Million Colors                                                               |
| Backlight                 | LED                                                                               |
| Optical (typ.)            |                                                                                   |
| Brightness                | 1000 cd/m2                                                                        |
| Contrast ratio            | 10000:1                                                                           |
| Response time ( Tr + Tf)  | 5 ms                                                                              |
| Viewing angle             | Vertical -80°-80° / Horizontal -80°-80°                                           |
| Operation                 |                                                                                   |
| Input Interface           | BNC x 1, VGA x 1, HDMl x 1                                                        |
| Display mode              | Video / PC / HDMI                                                                 |
| OSD                       | Picture Mode, Contrast, Brightness, Color, Tint, Sharpness, Color Temp, DNR       |
| OSD Languages             | English, German, French, Italian, Spanish, Russian, Turkish, Polish, Dutch, Czech |
| Additional modes          | NO                                                                                |
| Speaker                   | NO                                                                                |
| Remote control            | YES                                                                               |
| Composite Video           |                                                                                   |
| System                    | PAL / NTSC                                                                        |
| Video processing          | Motion Adaptive 3D De-Interlacer and DNR, 4H Comb filter Y/C separation           |
| Electrical                |                                                                                   |
| AC power                  | AC 100-240V 50/60HZ                                                               |
| Power consumption         | 40W Max. in "ON" Mode<br>Under 3W in Power Saving Mode (100 Vac)                  |
|                           | Under 5W in Power Saving Mode (240 Vac)                                           |
| Power supply              | External power adapter                                                            |
| Mechanical                |                                                                                   |
| Case material             | Metal                                                                             |
| Color                     | Black                                                                             |
| Dimension (WxHxD)         | 442 x 363 x 53 mm                                                                 |
| Mounting interface        | 100 x 100 mm , M4 x 4 holes                                                       |
| Net weight (Monitor only) | 7.6kgs(16.8lbs)                                                                   |
| Environment               |                                                                                   |
| Temperature               | Operation: 0°~40°C(32° ~104°F) , Storage: -10°~60°C(14° ~140°F)                   |
| Humidity                  | 10%-90%                                                                           |
| Standards                 |                                                                                   |
| Ingress protection level  | IP67                                                                              |
| Safety                    | FCC, CE, ROHS                                                                     |
| Pixel defect policy       | ISO13406-2 Compliant, LCD panel class 2                                           |
| Delivery set              | Monitor, Power cord with adapter, VGA cable, BNC cable, HDMI cable, User Manual   |